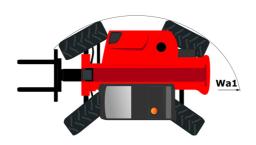

## MT 420 H - Dimensional drawing

# MT 420 H

|                                             | мт 420 н Created on 22 February 2023 at 12:42:14 UT |
|---------------------------------------------|-----------------------------------------------------|
| Capacities                                  | Metric                                              |
| Max. capacity                               | 2000 kg                                             |
| Max. lifting height                         | 4.35 m                                              |
| Max. outreach                               | 2.65 m                                              |
| Breakout force with bucket                  | 1886 daN                                            |
| Weight and dimensions                       | 1000 dail.                                          |
| Overall length to carriage                  | I11 3.64 m                                          |
| Length to face of forks                     | 12 3.58 m                                           |
| Overall width                               | b1 1.49 m                                           |
|                                             |                                                     |
| Overall height                              |                                                     |
| Wheelbase                                   | y 2.13 m                                            |
| Ground clearance                            | m4 0.24 m                                           |
| Overall cab width                           | b4 0.80 m                                           |
| Tilt-up angle                               | a4 12 °                                             |
| Tilt-down angle                             | a5 116°                                             |
| External turning radius (over tyres)        | Wa1 2.98 m                                          |
| Unladen weight (with forks)                 | 4190 kg                                             |
| Overall weight                              | 4260 kg                                             |
| Tyres type                                  | Pneumatic                                           |
| Standard tyres                              | Camso SKS-532 - 12 - 16.5-12PR                      |
| Forks length / width / section              | I / e / s 1200 mm x 125 mm / 45 mm                  |
| Performances                                |                                                     |
| Lifting                                     | 5 s                                                 |
| Lowering                                    | 3.50 s                                              |
| Extension                                   | 4.80 s                                              |
| Retraction                                  | 3 s                                                 |
| Crowd                                       | 3.30 s                                              |
| Dump                                        | 2.70 s                                              |
| Engine                                      |                                                     |
| Engine brand                                | Kubota                                              |
| Engine norm                                 | Stage V                                             |
| Engine model                                | 2607-CR-E5                                          |
| Number of cylinders / Capacity of cylinders | 4 - 2615 cm <sup>3</sup>                            |
| I.C. Engine power rating - Power (kW)       | 57 Hp / 42 kW                                       |
| Max. torque / Engine rotation               | 174 Nm @ 1600 pm                                    |
| Drawbar pull (Laden)                        | 2850 daN                                            |
| Transmission                                | 2000 duit                                           |
| Transmission type                           | Hydrostatic                                         |
|                                             | 2/2                                                 |
| Number of gears (forward / reverse)         |                                                     |
| Max. travel speed                           | 24.90 km/h                                          |
| Parking brake                               | Automatic Negative Hand-brake                       |
| Service brake                               | Disk brake on the cadran shaft                      |
| Hydraulics                                  |                                                     |
| Hydraulic pump type                         | Gear pump                                           |
| Hydraulic flow / Pressure                   | 77.40 l/min-235 bar                                 |
| Tank capacities                             |                                                     |
| Engine oil                                  | 10.20                                               |
| Hydraulic oil                               | 70 I                                                |
| Fuel tank                                   | 60 I                                                |
| Noise and vibration                         |                                                     |
| Noise at driving position (LpA)             | 76 dB                                               |
| Noise to environment (LwA)                  | 104 dB                                              |
| Vibration on hands/arms                     | < 2.50 m/s <sup>2</sup>                             |
| Miscellaneous                               |                                                     |
| Steering wheels (front / rear)              | 2/2                                                 |
| Drive wheels (front / rear)                 | 2/2                                                 |
| Safety / Safety cab homologation            | Standard EN 15000 / Cabin ROPS - FOPS Level 1       |
| Controls                                    | JSM                                                 |