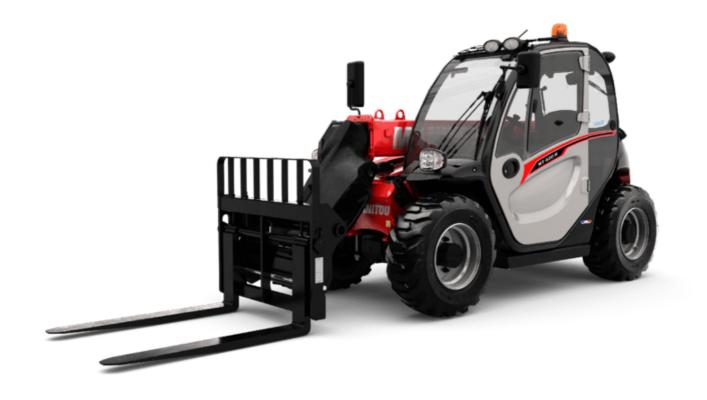

# MT 420 H

|                                             | мт 420 н Created on 22 February 2023 at 12:42:14 UT |
|---------------------------------------------|-----------------------------------------------------|
| Capacities                                  | Metric                                              |
| Max. capacity                               | 2000 kg                                             |
| Max. lifting height                         | 4.35 m                                              |
| Max. outreach                               | 2.65 m                                              |
| Breakout force with bucket                  | 1886 daN                                            |
| Weight and dimensions                       | 1000 dail.                                          |
| Overall length to carriage                  | I11 3.64 m                                          |
| Length to face of forks                     | 12 3.58 m                                           |
| Overall width                               | b1 1.49 m                                           |
|                                             |                                                     |
| Overall height                              |                                                     |
| Wheelbase                                   | y 2.13 m                                            |
| Ground clearance                            | m4 0.24 m                                           |
| Overall cab width                           | b4 0.80 m                                           |
| Tilt-up angle                               | a4 12 °                                             |
| Tilt-down angle                             | a5 116°                                             |
| External turning radius (over tyres)        | Wa1 2.98 m                                          |
| Unladen weight (with forks)                 | 4190 kg                                             |
| Overall weight                              | 4260 kg                                             |
| Tyres type                                  | Pneumatic                                           |
| Standard tyres                              | Camso SKS-532 - 12 - 16.5-12PR                      |
| Forks length / width / section              | I / e / s 1200 mm x 125 mm / 45 mm                  |
| Performances                                |                                                     |
| Lifting                                     | 5 s                                                 |
| Lowering                                    | 3.50 s                                              |
| Extension                                   | 4.80 s                                              |
| Retraction                                  | 3 s                                                 |
| Crowd                                       | 3.30 s                                              |
| Dump                                        | 2.70 s                                              |
| Engine                                      |                                                     |
| Engine brand                                | Kubota                                              |
| Engine norm                                 | Stage V                                             |
| Engine model                                | 2607-CR-E5                                          |
| Number of cylinders / Capacity of cylinders | 4 - 2615 cm <sup>3</sup>                            |
| I.C. Engine power rating - Power (kW)       | 57 Hp / 42 kW                                       |
| Max. torque / Engine rotation               | 174 Nm @ 1600 pm                                    |
| Drawbar pull (Laden)                        | 2850 daN                                            |
| Transmission                                | 2000 duit                                           |
| Transmission type                           | Hydrostatic                                         |
|                                             | 2/2                                                 |
| Number of gears (forward / reverse)         |                                                     |
| Max. travel speed                           | 24.90 km/h                                          |
| Parking brake                               | Automatic Negative Hand-brake                       |
| Service brake                               | Disk brake on the cadran shaft                      |
| Hydraulics                                  |                                                     |
| Hydraulic pump type                         | Gear pump                                           |
| Hydraulic flow / Pressure                   | 77.40 l/min-235 bar                                 |
| Tank capacities                             |                                                     |
| Engine oil                                  | 10.20                                               |
| Hydraulic oil                               | 70 I                                                |
| Fuel tank                                   | 60 I                                                |
| Noise and vibration                         |                                                     |
| Noise at driving position (LpA)             | 76 dB                                               |
| Noise to environment (LwA)                  | 104 dB                                              |
| Vibration on hands/arms                     | < 2.50 m/s <sup>2</sup>                             |
| Miscellaneous                               |                                                     |
| Steering wheels (front / rear)              | 2/2                                                 |
| Drive wheels (front / rear)                 | 2/2                                                 |
| Safety / Safety cab homologation            | Standard EN 15000 / Cabin ROPS - FOPS Level 1       |
| Controls                                    | JSM                                                 |