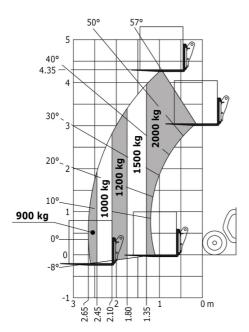

### MT 420 H - Load chart

### Machine on tyres with forks Metric

# MT 420 H

|                                             | мт 420 н Created on 22 February 2023 at 12:42:14 UT |
|---------------------------------------------|-----------------------------------------------------|
| Capacities                                  | Metric                                              |
| Max. capacity                               | 2000 kg                                             |
| Max. lifting height                         | 4.35 m                                              |
| Max. outreach                               | 2.65 m                                              |
| Breakout force with bucket                  | 1886 daN                                            |
| Weight and dimensions                       | 1000 dail.                                          |
| Overall length to carriage                  | I11 3.64 m                                          |
| Length to face of forks                     | 12 3.58 m                                           |
| Overall width                               | b1 1.49 m                                           |
|                                             |                                                     |
| Overall height                              |                                                     |
| Wheelbase                                   | y 2.13 m                                            |
| Ground clearance                            | m4 0.24 m                                           |
| Overall cab width                           | b4 0.80 m                                           |
| Tilt-up angle                               | a4 12 °                                             |
| Tilt-down angle                             | a5 116°                                             |
| External turning radius (over tyres)        | Wa1 2.98 m                                          |
| Unladen weight (with forks)                 | 4190 kg                                             |
| Overall weight                              | 4260 kg                                             |
| Tyres type                                  | Pneumatic                                           |
| Standard tyres                              | Camso SKS-532 - 12 - 16.5-12PR                      |
| Forks length / width / section              | I / e / s 1200 mm x 125 mm / 45 mm                  |
| Performances                                |                                                     |
| Lifting                                     | 5 s                                                 |
| Lowering                                    | 3.50 s                                              |
| Extension                                   | 4.80 s                                              |
| Retraction                                  | 3 s                                                 |
| Crowd                                       | 3.30 s                                              |
| Dump                                        | 2.70 s                                              |
| Engine                                      |                                                     |
| Engine brand                                | Kubota                                              |
| Engine norm                                 | Stage V                                             |
| Engine model                                | 2607-CR-E5                                          |
| Number of cylinders / Capacity of cylinders | 4 - 2615 cm <sup>3</sup>                            |
| I.C. Engine power rating - Power (kW)       | 57 Hp / 42 kW                                       |
| Max. torque / Engine rotation               | 174 Nm @ 1600 pm                                    |
| Drawbar pull (Laden)                        | 2850 daN                                            |
| Transmission                                | 2000 duit                                           |
| Transmission type                           | Hydrostatic                                         |
|                                             | 2/2                                                 |
| Number of gears (forward / reverse)         |                                                     |
| Max. travel speed                           | 24.90 km/h                                          |
| Parking brake                               | Automatic Negative Hand-brake                       |
| Service brake                               | Disk brake on the cadran shaft                      |
| Hydraulics                                  |                                                     |
| Hydraulic pump type                         | Gear pump                                           |
| Hydraulic flow / Pressure                   | 77.40 l/min-235 bar                                 |
| Tank capacities                             |                                                     |
| Engine oil                                  | 10.20                                               |
| Hydraulic oil                               | 70 I                                                |
| Fuel tank                                   | 60 I                                                |
| Noise and vibration                         |                                                     |
| Noise at driving position (LpA)             | 76 dB                                               |
| Noise to environment (LwA)                  | 104 dB                                              |
| Vibration on hands/arms                     | < 2.50 m/s <sup>2</sup>                             |
| Miscellaneous                               |                                                     |
| Steering wheels (front / rear)              | 2/2                                                 |
| Drive wheels (front / rear)                 | 2/2                                                 |
| Safety / Safety cab homologation            | Standard EN 15000 / Cabin ROPS - FOPS Level 1       |
| Controls                                    | JSM                                                 |