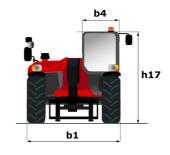

## MT 420 H - Dimensional drawing

# MT 420 H

|                                             | мт 420 н Created on 22 February 2023 at 12:42:14 UT |
|---------------------------------------------|-----------------------------------------------------|
| Capacities                                  | Metric                                              |
| Max. capacity                               | 2000 kg                                             |
| Max. lifting height                         | 4.35 m                                              |
| Max. outreach                               | 2.65 m                                              |
| Breakout force with bucket                  | 1886 daN                                            |
| Weight and dimensions                       | 1000 dail.                                          |
| Overall length to carriage                  | I11 3.64 m                                          |
| Length to face of forks                     | 12 3.58 m                                           |
| Overall width                               | b1 1.49 m                                           |
|                                             |                                                     |
| Overall height                              |                                                     |
| Wheelbase                                   | y 2.13 m                                            |
| Ground clearance                            | m4 0.24 m                                           |
| Overall cab width                           | b4 0.80 m                                           |
| Tilt-up angle                               | a4 12 °                                             |
| Tilt-down angle                             | a5 116°                                             |
| External turning radius (over tyres)        | Wa1 2.98 m                                          |
| Unladen weight (with forks)                 | 4190 kg                                             |
| Overall weight                              | 4260 kg                                             |
| Tyres type                                  | Pneumatic                                           |
| Standard tyres                              | Camso SKS-532 - 12 - 16.5-12PR                      |
| Forks length / width / section              | I / e / s 1200 mm x 125 mm / 45 mm                  |
| Performances                                |                                                     |
| Lifting                                     | 5 s                                                 |
| Lowering                                    | 3.50 s                                              |
| Extension                                   | 4.80 s                                              |
| Retraction                                  | 3 s                                                 |
| Crowd                                       | 3.30 s                                              |
| Dump                                        | 2.70 s                                              |
| Engine                                      |                                                     |
| Engine brand                                | Kubota                                              |
| Engine norm                                 | Stage V                                             |
| Engine model                                | 2607-CR-E5                                          |
| Number of cylinders / Capacity of cylinders | 4 - 2615 cm <sup>3</sup>                            |
| I.C. Engine power rating - Power (kW)       | 57 Hp / 42 kW                                       |
| Max. torque / Engine rotation               | 174 Nm @ 1600 pm                                    |
| Drawbar pull (Laden)                        | 2850 daN                                            |
| Transmission                                | 2000 duit                                           |
| Transmission type                           | Hydrostatic                                         |
|                                             | 2/2                                                 |
| Number of gears (forward / reverse)         |                                                     |
| Max. travel speed                           | 24.90 km/h                                          |
| Parking brake                               | Automatic Negative Hand-brake                       |
| Service brake                               | Disk brake on the cadran shaft                      |
| Hydraulics                                  |                                                     |
| Hydraulic pump type                         | Gear pump                                           |
| Hydraulic flow / Pressure                   | 77.40 l/min-235 bar                                 |
| Tank capacities                             |                                                     |
| Engine oil                                  | 10.20                                               |
| Hydraulic oil                               | 70 I                                                |
| Fuel tank                                   | 60 I                                                |
| Noise and vibration                         |                                                     |
| Noise at driving position (LpA)             | 76 dB                                               |
| Noise to environment (LwA)                  | 104 dB                                              |
| Vibration on hands/arms                     | < 2.50 m/s <sup>2</sup>                             |
| Miscellaneous                               |                                                     |
| Steering wheels (front / rear)              | 2/2                                                 |
| Drive wheels (front / rear)                 | 2/2                                                 |
| Safety / Safety cab homologation            | Standard EN 15000 / Cabin ROPS - FOPS Level 1       |
| Controls                                    | JSM                                                 |